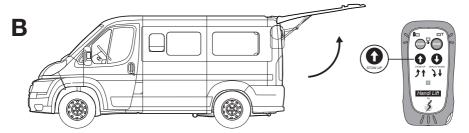

#### **Using the HDO:**

A

WARNING: Keep a safe distance when opening the hatch!

A. Press the button to activate the HDO.

B. Press and hold the button 1 to open the hatch door.

C. Press and hold the button • to close the hatch door.