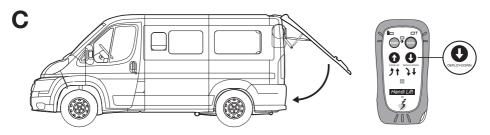

#### **Using the HDO:**

A

WARNING: Keep a safe distance when opening the hatch!

A. Press the button to activate the HDO.

B. Press and hold the button 1 to open the hatch door.

C. Press and hold the button • to close the hatch door.

WARNING: Keep a safe distance when closing the hatch!