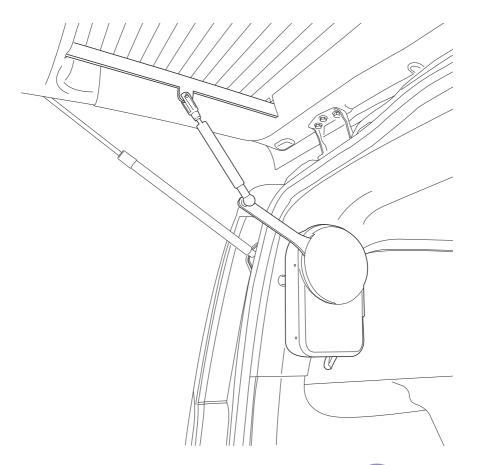

#### **Using the HDO:**

A

WARNING: Keep a safe distance when opening the hatch!

A. Press the button to activate the HDO.

B. Press and hold the button 1 to open the hatch door.

C. Press and hold the button • to close the hatch door.