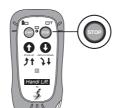

#### **Using the HDO:**

A

WARNING: Keep a safe distance when opening the hatch!

A. Press the button to activate the HDO.

B. Press and hold the button 1 to open the hatch door.

C. Press and hold the button • to close the hatch door.

WARNING: Keep a safe distance when closing the hatch!