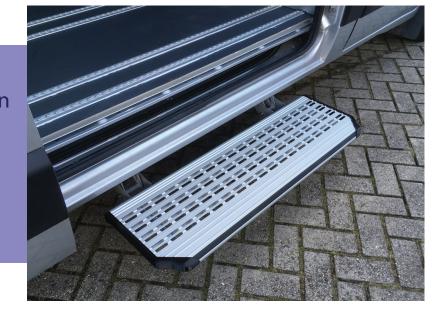

# VFRSASL

Built and designed with more than a decade of experience, the VERSA<sup>SL</sup> is a heavy duty, lightweight step designed for larger vehicles and regular use.

The  $VERS \wedge SL$  is made from a combination of steel and aluminium, and weighs between 16Kg – 18Kg (model dependent). Maximum capacity is 250Kg so you can rest assured that it will remain stable and secure with regular use. The VERSA<sup>SL</sup> is mounted below the middle sliding door.

### Dimensions

- Step depth: 310mm, Step width: 1000mm or 1200mm depending on model.
- Weight: 16-18Kg depending on model.
- Load: Maximum load 250Kg (2500 N).
- Frame: steel plate work.
- Step: Aluminum profile and ABS corner covers. ECU Sleep function for energy reduction
- Electrical connection: Waterproof 4 pin