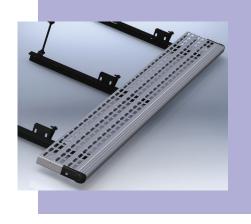

# VFRSASL

Built and designed with more than a decade of experience, the VERSA<sup>SL</sup> is a heavy duty, lightweight step designed for larger vehicles and regular use.

The  $VERS \wedge SL$  is made from a combination of steel and aluminium, and weighs between 16Kg – 18Kg (model dependent). Maximum capacity is 250Kg so you can rest assured that it will remain stable and secure with regular use. The VERSA<sup>SL</sup> is mounted below the middle sliding door.

## Deployment

With a deployment time of 1.5 seconds, the  $VERSA^{SL}$  step will keep up with fast paced activities and regular use.