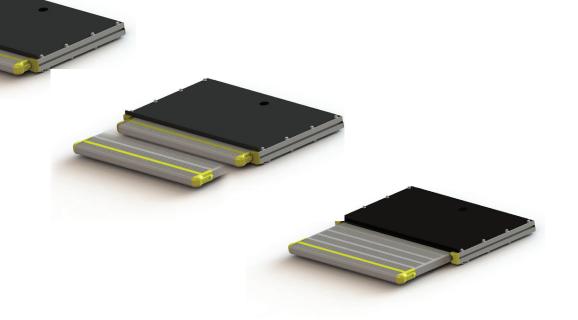

## $V \models RS \land XS MD$

The  $VERSA^{AXS}$  MD is a lightweight cassette step with a very thin cassette of only 46mm in height. This manual step features a kick release mechanism and there are two width options; 600mm or 900mm. The step is also available on special request as an electric version (600mm width only).

### Easy Operation

The VERSAAXS MD is a foot operated medium duty sliding step.

### Kick Mechanism

The step slides out when it is pushed a little by the foot. To close it, simply push it back.