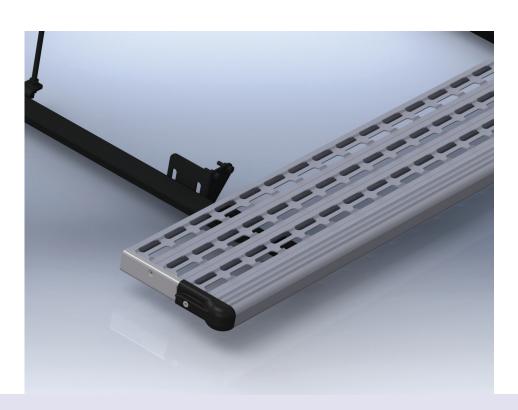

## $VERS^{XSFX}$

The VERSAAXS FX is a fixed side step. Designed with an open aluminium profile, this step is weatherproof, non-slip and hard-wearing.

The VERSAAXS FX has a loading capacity of 150Kg. It is available in a variety of lengths from 700mm up to 2000mm. The VERSAAXS FX is supplied with a Flexi-Fit mounting system.

 $\mathsf{VERSA}^{\mathsf{AXS}\ \mathsf{FX}} \text{ Specifications:}$ 

|  | Weight including brackets: |           |        |          |
|--|----------------------------|-----------|--------|----------|
|  | Туре                       | Width (L) | Weight | Brackets |
|  | AXS 700F                   | 680       | 11.6Kg | 2        |
|  | AXS 1200F                  | 1190      | 14.5Kg | 2        |
|  | AXS 1600F                  | 1585      | 19Kg   | 3        |
|  | AXS 1800F                  | 1810      | 20.3Kg | 3        |
|  | AXS 2000F                  | 1980      | 21.3Kg | 3        |
|  |                            |           |        |          |