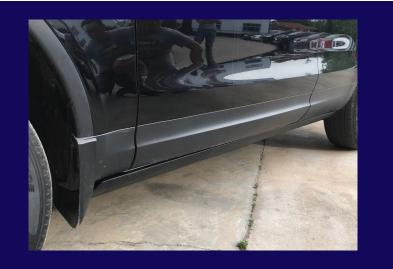

## $VERS^{XSFX}$

The VERSAAXS FX is a fixed side step. Designed with an open aluminium profile, this step is weatherproof, non-slip and hard-wearing.

The VERSAAXS FX has a loading capacity of 150Kg. It is available in a variety of lengths from 700mm up to 2000mm. The VERSAAXS FX is supplied with a Flexi-Fit mounting system.