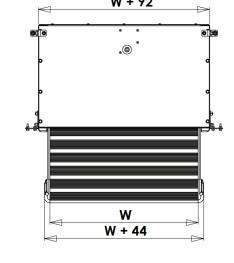

## $V \models RS \land XS MD$

The  $VERSA^{AXS}$  MD is a lightweight cassette step with a very thin cassette of only 46mm in height. This manual step features a kick release mechanism and there are two width options; 600mm or 900mm. The step is also available on special request as an electric version (600mm width only).

### Easy Operation

The VERSAAXS MD is a foot operated medium duty sliding step.

### Kick Mechanism

The step slides out when it is pushed a little by the foot. To close it, simply push it back.

### **Optional Extras**

- Wiring loom with warning light for the driver - Universal mounting brackets

VERSA range