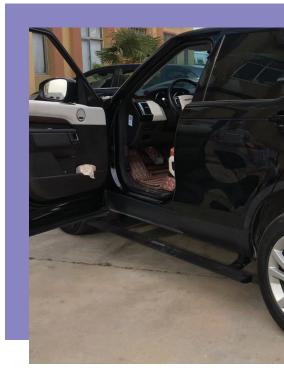

## $VERS^{SUV}$

The  $VERSA^{SUV}$  is an electrically operated double sided swing out step. The step has been designed specifically for SUV vehicles and covers the full side of the vehicle providing a step for both the front and the rear door.

## Measurements

Supplied complete with wiring loom, integrated electronics, warning light for the driver, buzzer and magnetic touchless door switch.

The VERSA<sup>SUV</sup> is an ideal addition to any 4X4 that requires extra access. This retractable step combines practicality and sleek design. VERSA range