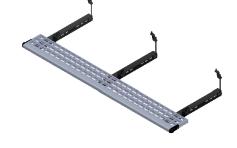

## $VERS^{XSFX}$

The VERSAAXS FX is a fixed side step. Designed with an open aluminium profile, this step is weatherproof, non-slip and hard-wearing.

The VERSAAXS FX has a loading capacity of 150Kg. It is available in a variety of lengths from 700mm up to 2000mm. The VERSAAXS FX is supplied with a Flexi-Fit mounting system.

 $\mathsf{VERSA}^{\mathsf{AXS}\ \mathsf{FX}} \text{ Specifications:}$ 

|  | Weight including brackets: |           |        |          |
|--|----------------------------|-----------|--------|----------|
|  | Туре                       | Width (L) | Weight | Brackets |
|  | AXS 700F                   | 680       | 11.6Kg | 2        |
|  | AXS 1200F                  | 1190      | 14.5Kg | 2        |
|  | AXS 1600F                  | 1585      | 19Kg   | 3        |
|  | AXS 1800F                  | 1810      | 20.3Kg | 3        |
|  | AXS 2000F                  | 1980      | 21.3Kg | 3        |
|  |                            |           |        |          |