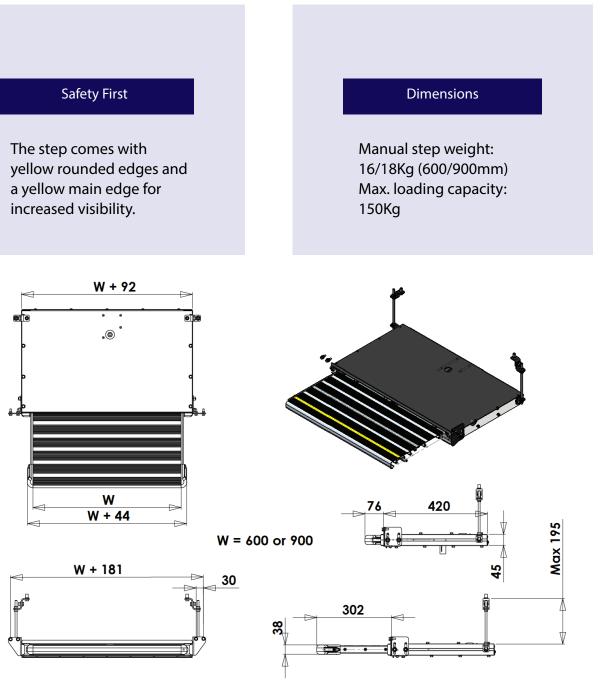

## $V \models RS \land XS MD$

The  $VERSA^{AXS}$  MD is a lightweight cassette step with a very thin cassette of only 46mm in height. This manual step features a kick release mechanism and there are two width options; 600mm or 900mm. The step is also available on special request as an electric version (600mm width only).

### Easy Operation

The VERSAAXS MD is a foot operated medium duty sliding step.

### Kick Mechanism

The step slides out when it is pushed a little by the foot. To close it, simply push it back.

### **Optional Extras**

- Wiring loom with warning light for the driver - Universal mounting brackets

VERSA range