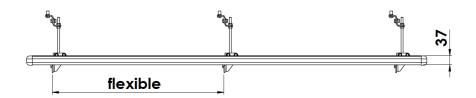

## $VERS^{XSFX}$

The VERSAAXS FX is a fixed side step. Designed with an open aluminium profile, this step is weatherproof, non-slip and hard-wearing.

The VERSAAXS FX has a loading capacity of 150Kg. It is available in a variety of lengths from 700mm up to 2000mm. The VERSAAXS FX is supplied with a Flexi-Fit mounting system.

 $\mathsf{VERSA}^{\mathsf{AXS}\ \mathsf{FX}} \text{ Specifications:}$ 

|  | Weight including brackets: |           |        |          |
|--|----------------------------|-----------|--------|----------|
|  | Туре                       | Width (L) | Weight | Brackets |
|  | AXS 700F                   | 680       | 11.6Kg | 2        |
|  | AXS 1200F                  | 1190      | 14.5Kg | 2        |
|  | AXS 1600F                  | 1585      | 19Kg   | 3        |
|  | AXS 1800F                  | 1810      | 20.3Kg | 3        |
|  | AXS 2000F                  | 1980      | 21.3Kg | 3        |
|  |                            |           |        |          |