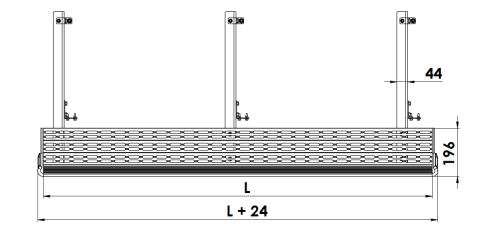

## $VERS^{XSFX}$

The VERSAAXS FX is a fixed side step. Designed with an open aluminium profile, this step is weatherproof, non-slip and hard-wearing.

The VERSAAXS FX has a loading capacity of 150Kg. It is available in a variety of lengths from 700mm up to 2000mm. The VERSAAXS FX is supplied with a Flexi-Fit mounting system.

 $\mathsf{VERSA}^{\mathsf{AXS}\ \mathsf{FX}} \text{ Specifications:}$ 

|  | Weight including brackets: |           |        |          |
|--|----------------------------|-----------|--------|----------|
|  | Туре                       | Width (L) | Weight | Brackets |
|  | AXS 700F                   | 680       | 11.6Kg | 2        |
|  | AXS 1200F                  | 1190      | 14.5Kg | 2        |
|  | AXS 1600F                  | 1585      | 19Kg   | 3        |
|  | AXS 1800F                  | 1810      | 20.3Kg | 3        |
|  | AXS 2000F                  | 1980      | 21.3Kg | 3        |
|  |                            |           |        |          |