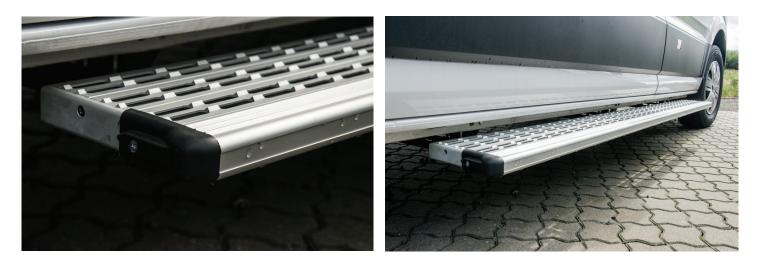

## $VERS^{XSFX}$

The VERSAAXS FX is a fixed side step. Designed with an open aluminium profile, this step is weatherproof, non-slip and hard-wearing.

The VERSAAXS FX has a loading capacity of 150Kg. It is available in a variety of lengths from 700mm up to 2000mm. The VERSAAXS FX is supplied with a Flexi-Fit mounting system.

 $\mathsf{VERSA}^{\mathsf{AXS}\ \mathsf{FX}} \text{ Specifications:}$ 

|  | Weight including brackets: |           |        |          |
|--|----------------------------|-----------|--------|----------|
|  | Туре                       | Width (L) | Weight | Brackets |
|  | AXS 700F                   | 680       | 11.6Kg | 2        |
|  | AXS 1200F                  | 1190      | 14.5Kg | 2        |
|  | AXS 1600F                  | 1585      | 19Kg   | 3        |
|  | AXS 1800F                  | 1810      | 20.3Kg | 3        |
|  | AXS 2000F                  | 1980      | 21.3Kg | 3        |
|  |                            |           |        |          |