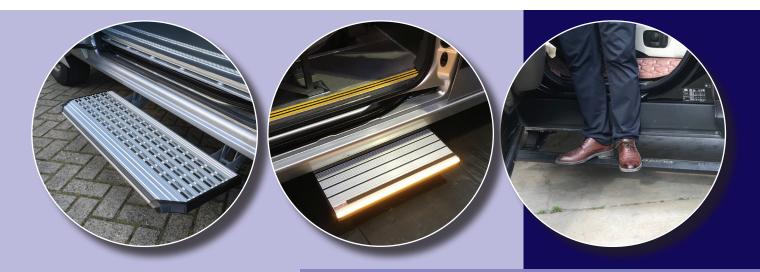

# VFRSASL

Built and designed with more than a decade of experience, the VERSA<sup>SL</sup> is a heavy duty, lightweight step designed for larger vehicles and regular use.

The  $VERS \wedge SL$  is made from a combination of steel and aluminium, and weighs between 16Kg – 18Kg (model dependent). Maximum capacity is 250Kg so you can rest assured that it will remain stable and secure with regular use. The VERSA<sup>SL</sup> is mounted below the middle sliding door.

## Deployment

With a deployment time of 1.5 seconds, the  $VERSA^{SL}$  step will keep up with fast paced activities and regular use.

### Dimensions

- Step depth: 310mm, Step width: 1000mm or 1200mm depending on model.
- Weight: 16-18Kg depending on model.
- Load: Maximum load 250Kg (2500 N).
- Frame: steel plate work.
- Step: Aluminum profile and ABS corner covers. ECU Sleep function for energy reduction
- Electrical connection: Waterproof 4 pin