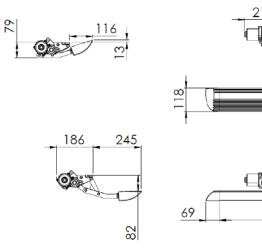

### Dimensions

- Step depth: 310mm, Step width: 1000mm or 1200mm depending on model.
- Weight: 16-18Kg depending on model.
- Load: Maximum load 250Kg (2500 N).
- Frame: steel plate work.
- Step: Aluminum profile and ABS corner covers. ECU Sleep function for energy reduction
- Electrical connection: Waterproof 4 pin