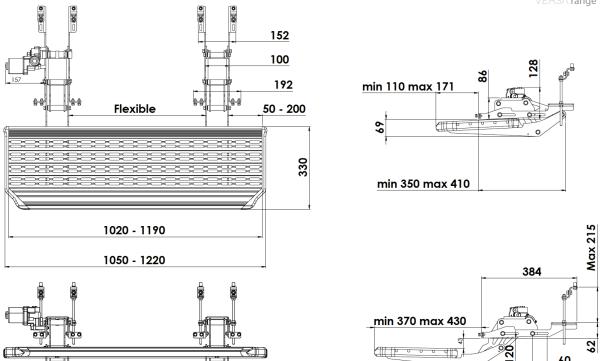

# VFRSASL

Built and designed with more than a decade of experience, the VERSA<sup>SL</sup> is a heavy duty, lightweight step designed for larger vehicles and regular use.

The  $VERS \wedge SL$  is made from a combination of steel and aluminium, and weighs between 16Kg – 18Kg (model dependent). Maximum capacity is 250Kg so you can rest assured that it will remain stable and secure with regular use. The VERSA<sup>SL</sup> is mounted below the middle sliding door.

### Dimensions

- Step depth: 310mm, Step width: 1000mm or 1200mm depending on model.
- Weight: 16-18Kg depending on model.
- Load: Maximum load 250Kg (2500 N).
- Frame: steel plate work.
- Step: Aluminum profile and ABS corner covers. ECU Sleep function for energy reduction
- Electrical connection: Waterproof 4 pin