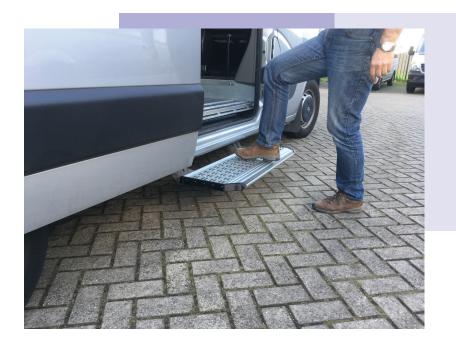

# VFRSASL

Built and designed with more than a decade of experience, the VERSA<sup>SL</sup> is a heavy duty, lightweight step designed for larger vehicles and regular use.

The  $VERS \wedge SL$  is made from a combination of steel and aluminium, and weighs between 16Kg – 18Kg (model dependent). Maximum capacity is 250Kg so you can rest assured that it will remain stable and secure with regular use. The VERSA<sup>SL</sup> is mounted below the middle sliding door.

## Deployment

With a deployment time of 1.5 seconds, the  $VERSA^{SL}$  step will keep up with fast paced activities and regular use.