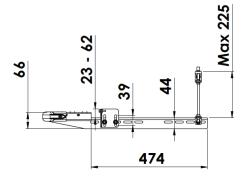

## $VERS^{XSFX}$

The VERSAAXS FX is a fixed side step. Designed with an open aluminium profile, this step is weatherproof, non-slip and hard-wearing.

The VERSAAXS FX has a loading capacity of 150Kg. It is available in a variety of lengths from 700mm up to 2000mm. The VERSAAXS FX is supplied with a Flexi-Fit mounting system.

 $\mathsf{VERSA}^{\mathsf{AXS}\ \mathsf{FX}} \text{ Specifications:}$ 

|  | Weight including brackets: |           |        |          |
|--|----------------------------|-----------|--------|----------|
|  | Туре                       | Width (L) | Weight | Brackets |
|  | AXS 700F                   | 680       | 11.6Kg | 2        |
|  | AXS 1200F                  | 1190      | 14.5Kg | 2        |
|  | AXS 1600F                  | 1585      | 19Kg   | 3        |
|  | AXS 1800F                  | 1810      | 20.3Kg | 3        |
|  | AXS 2000F                  | 1980      | 21.3Kg | 3        |
|  |                            |           |        |          |