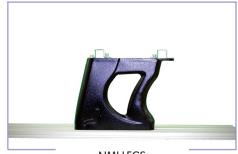

### **PRODUCT SELECTION GUIDE**

|                                                                        | FLEXISEAT TF                        | FLEXISEAT PLUS<br>(available on order)                          | FLEXISEAT<br>(Available from stock)                             |
|------------------------------------------------------------------------|-------------------------------------|-----------------------------------------------------------------|-----------------------------------------------------------------|
| CRITERIA                                                               | SMART PREMIUM                       | SMART +                                                         | SMART BASIC                                                     |
| Function                                                               | Tip and fold                        | Forward facing                                                  | Forward facing                                                  |
| Backrest                                                               | Adjustable with turning knob        | Adjustable with lever                                           | Adjustable with lever                                           |
| Handles on the back                                                    | -                                   | 2 pcs                                                           | 2 pcs                                                           |
| Net/Table                                                              | -                                   | √                                                               | V                                                               |
| Galvanised steel parts                                                 | √                                   | √                                                               | √                                                               |
| Armrest                                                                | 1 Pcs fold up                       | 1-2 pcs fold down                                               | 1 pcs fold down                                                 |
| Upholstery                                                             | High quality skai and fabric        | On specification                                                | High quality skai and fabric                                    |
| Legs                                                                   | Wheel arch bridge or individual leg | Tested with all leading<br>quick release legs on<br>the market. | Tested with all leading<br>quick release legs on the<br>market. |
| Real leather                                                           | -                                   | Available on demand                                             | -                                                               |
| Logo sewn or punched                                                   | -                                   | √<br>Available on demand                                        | -                                                               |
| Butterfly stitching                                                    | -                                   | √<br>Available on demand                                        | -                                                               |
| Tested in body on<br>most common<br>vehicles R14 M1/M2<br>on FlexiRail | √<br>Test report available          | √<br>Test report available                                      | Test report available                                           |

# **OPTIONAL FEATURES & TECHNICAL DRAWING**

**BUTTERFLY STITCHING** 

**NMI LEGS** 