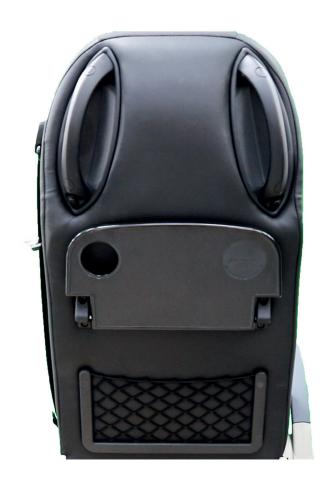

### A HIGH QUALITY UPHOLSTERY & UTMOST SAFETY

The FlexiSeat range combines detailed craftsmanship, safety and cost-effectiveness, suitable to most M1, M2 and M3 vehicles.

- √Premium quality at a costeffective price
- $\sqrt{\text{Crash tested}}$  and approved to comply European Regulations
- √ Seats available as either fixed or removable
- $\sqrt{}$  Fully reclinable to maximise comfort
- $\sqrt{\text{Precise}}$  craftsmanship delivering a durable design
- √Supplied with a netted storage pocket and fold away table
- $\sqrt{\text{Stylish}}$  and contemporary finish
- $\sqrt{\text{Made to order upholstery for OEMs}}$
- $\sqrt{\text{Made}}$  with strong components for extended durability

# **PRODUCT HIGHLIGHTS**