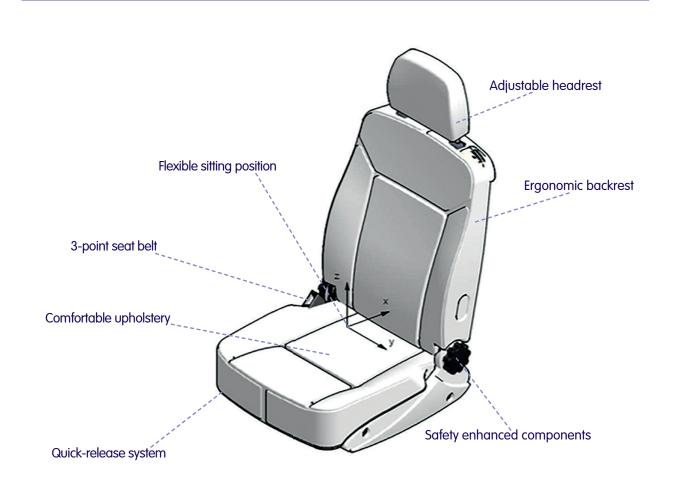

# **PRODUCT HIGHLIGHTS**

### A HIGH QUALITY UPHOLSTERY & UTMOST SAFETY

The FlexiSeat range combines detailed craftsmanship, safety and cost-effectiveness, suitable to most M1, M2 and M3 vehicles.

- √Premium quality at a costeffective price
- $\sqrt{\text{Crash tested}}$  and approved to comply European Regulations
- √ Seats available as either fixed or removable
- $\sqrt{}$  Fully reclinable to maximise comfort
- $\sqrt{\text{Precise}}$  craftsmanship delivering a durable design
- √Supplied with a netted storage pocket and fold away table
- $\sqrt{\text{Stylish}}$  and contemporary finish
- $\sqrt{\text{Made to order upholstery for OEMs}}$
- $\sqrt{\text{Made}}$  with strong components for extended durability