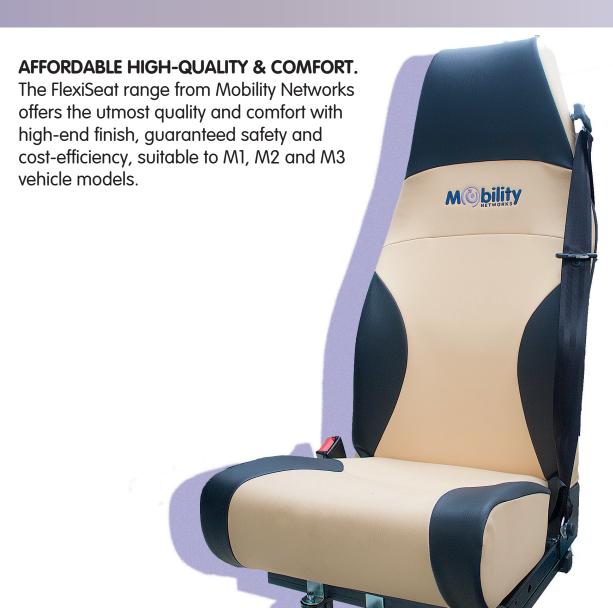

### A HIGH QUALITY UPHOLSTERY & UTMOST SAFETY

The FlexiSeat range combines detailed craftsmanship, safety and cost-effectiveness, suitable to most M1, M2 and M3 vehicles.

- √Premium quality at a costeffective price
- $\sqrt{\text{Crash tested}}$  and approved to comply European Regulations
- √ Seats available as either fixed or removable
- $\sqrt{}$  Fully reclinable to maximise comfort
- $\sqrt{\text{Precise}}$  craftsmanship delivering a durable design
- √Supplied with a netted storage pocket and fold away table
- $\sqrt{\text{Stylish}}$  and contemporary finish
- $\sqrt{\text{Made to order upholstery for OEMs}}$
- $\sqrt{\text{Made}}$  with strong components for extended durability