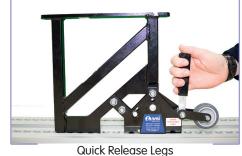

### FlexiSeat safety compliance.

- $\sqrt{\mbox{ Tested}}$  and approved according to R14.07 by TÜV
- √ Crashed tested to meet all European Regulations for M1/M2/M3 vehicles
- $\sqrt{\mbox{ Available with lap belt or 3}}$  point belt